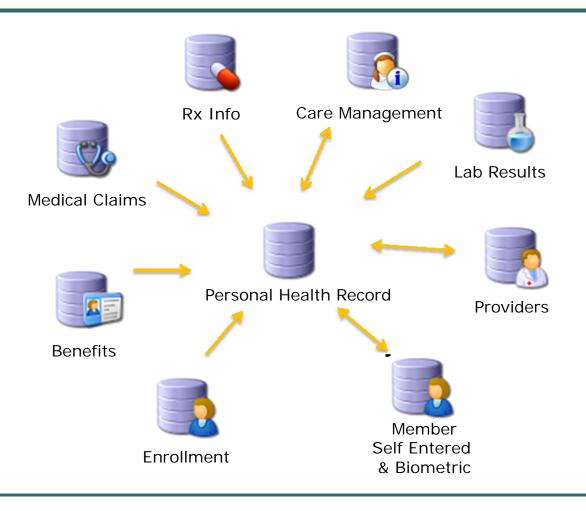

# NCVHS Continue the Journey to Recommend Structure and Policy for the Emerging Issues

# Technology for Personal Health Records

- Overview
- Impact
- Issues

# **Centralize Health Information**



# **Standards**

- Codes
  - SNOMED
  - ICD-10, ICD-9, CPT, LOINC, NCD
- Interoperability
  - CCR
  - CCD
- Certification
  - CCHIT PHR

# **Tie Information Together**

John Doe

ID: 1645749596

John Doe 300 W Main 971 555 1212

Jon Doe 300 West Main St 971 555 1212

Asthma
Snomed Concept

Asthma Medications (NCD)

Asthma Procedures (CPT)

Asthma Results (LOINC, Proprietary)

Asthma Conditions (ICD-9, ICD-10)

# **Secure Access to Health Record**

- Sensitive Data
- Patient Consent and Control
- Patient Understanding
  - Technology
  - Health Information
  - Data Uses
- Flexible
  - Family Access
  - Physician Access
  - Health Plan Access
  - Authorized Representative Access



## America's Health Plan Information for healthy decisions

Logged in: JESSICA B. HABOR

☐ My Health

Overview